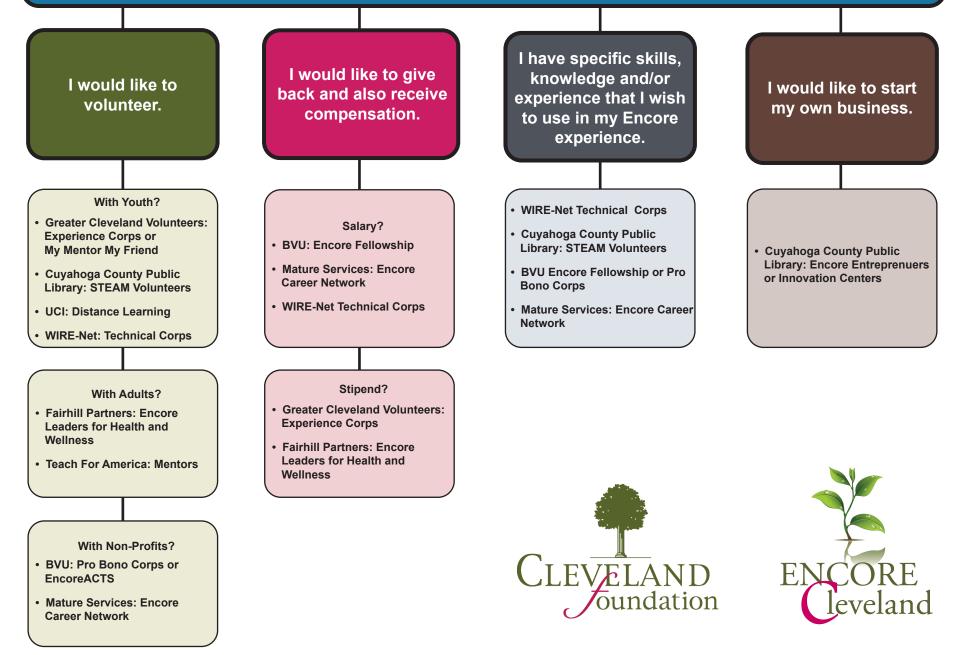

The **mission** of Encore Cleveland is to channel the time, energy and talents of experienced Clevelanders into solving **community** challenges and filling unmet needs.

program

Launched in 2013 by the Cleveland Foundation, Encore Cleveland helps to connect and fund a network of **Organizations** to provide experienced Greater Clevelanders with an array of meaningful **Opportunities** in the community.